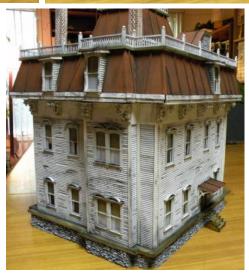

I actually saw this house in West Virginia and then a similar design in Colorado. Both were somewhat dilapidated. I changed the roof to a mansard from double gable which I thought looked better. This design now incorporates a large roof top deck and widow's walk on tower roof. All was built from memory as I did not have a camera during this trip. It is of basswood construction and has lights both inside and outside. Design is timeless and would fit well on a period or modern pike.