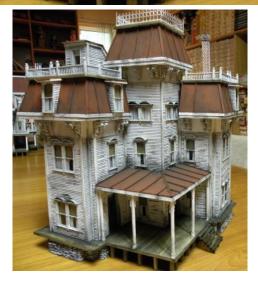

I actually saw this house in West Virginia and then a similar design in Colorado. Both were somewhat dilapidated. I changed the roof to a mansard from double gable which I thought looked better. This design now incorporates a large roof top deck and widow's walk on tower roof. All was built from memory as I did not have a camera during this trip. It is of basswood construction and has lights both inside and outside. Design is timeless and would fit well on a period or modern pike.