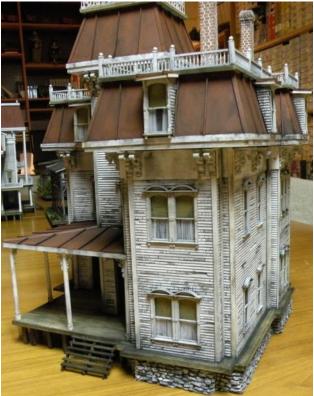

I actually saw this house in West Virginia and then a similar design in Colorado. Both were somewhat dilapidated. I changed the roof to a mansard from double gable which I thought looked better. This design now incorporates a large roof top deck and widow's walk on tower roof. All was built from memory as I did not have a camera during this trip. It is of basswood construction and has lights both inside and outside. Design is timeless and would fit well on a period or modern pike.