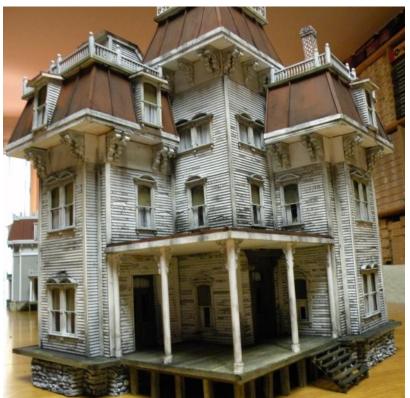

I actually saw this house in West Virginia and then a similar design in Colorado. Both were somewhat dilapidated. I changed the roof to a mansard from double gable which I thought looked better. This design now incorporates a large roof top deck and widow's walk on tower roof. All was built from memory as I did not have a camera during this trip. It is of basswood construction and has lights both inside and outside. Design is timeless and would fit well on a period or modern pike.