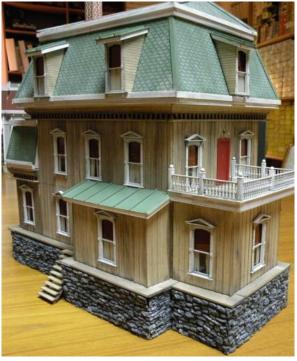

## ZANE'S STRUCTURES

Howard Zane - Ph: 410-730-1036 or email hzane1@verizon.net

| Item # | Description             | <b>HO Dims</b> | HO \$ | O Dims    | O \$ |
|--------|-------------------------|----------------|-------|-----------|------|
| 416    | Waterfront Type House-1 | 6" X 7.7"      | 795   | 11" X 14" | 895  |

1920's waterfront type of house, but would be comfortable in any setting and era. Design is original, but based on several I have seen during my travels. Construction is entirely of wood with styrene roof and has both inside and outside lighting. Wood siding is stained a light driftwood color.