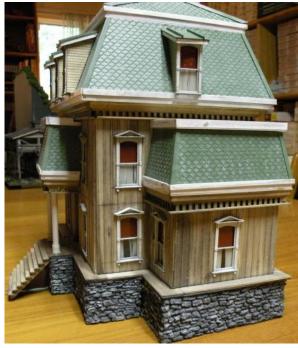

## ZANE'S STRUCTURES

Howard Zane - Ph: 410-730-1036 or email hzane1@verizon.net

| Item # | Description             | <b>HO Dims</b> | HO \$ | O Dims    | O \$ |
|--------|-------------------------|----------------|-------|-----------|------|
| 416    | Waterfront Type House-1 | 6" X 7.7"      | 795   | 11" X 14" | 895  |

1920's waterfront type of house, but would be comfortable in any setting and era. Design is original, but based on several I have seen during my travels. Construction is entirely of wood with styrene roof and has both inside and outside lighting. Wood siding is stained a light driftwood color.