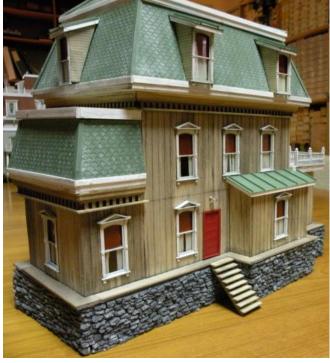

## ZANE'S STRUCTURES

Howard Zane - Ph: 410-730-1036 or email hzane1@verizon.net

| Item # | Description             | <b>HO Dims</b> | HO \$ | O Dims    | O \$ |
|--------|-------------------------|----------------|-------|-----------|------|
| 416    | Waterfront Type House-1 | 6" X 7.7"      | 795   | 11" X 14" | 895  |

1920's waterfront type of house, but would be comfortable in any setting and era. Design is original, but based on several I have seen during my travels. Construction is entirely of wood with styrene roof and has both inside and outside lighting. Wood siding is stained a light driftwood color.