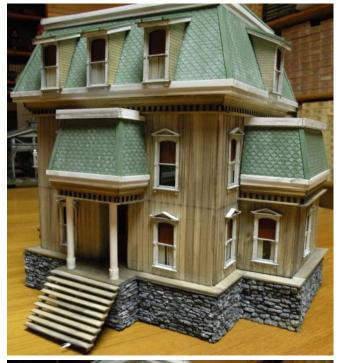

## ZANE'S STRUCTURES

Howard Zane - Ph: 410-730-1036 or email hzane1@verizon.net

| Item # | Description             | <b>HO Dims</b> | HO \$ | O Dims    | O \$ |
|--------|-------------------------|----------------|-------|-----------|------|
| 416    | Waterfront Type House-1 | 6" X 7.7"      | 795   | 11" X 14" | 895  |

1920's waterfront type of house, but would be comfortable in any setting and era. Design is original, but based on several I have seen during my travels. Construction is entirely of wood with styrene roof and has both inside and outside lighting. Wood siding is stained a light driftwood color.