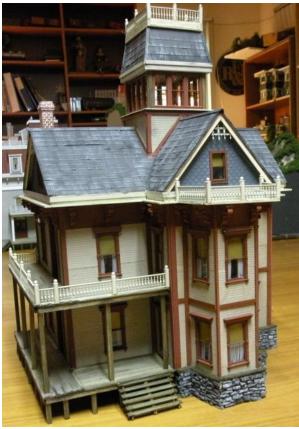

Semi-Victorian House, but with authentic Victorian colors. Construction is entirely of basswood. Note copula with widow's walk. I love buildings with cupolas. Once at a train show, a woman queried me about why most of my buildings had these cupolas. I told her it is a man thing. I think my idiotic comment past over her, but she and her husband purchased the building anyway. This structure has lights both inside and outside. Again this design would be timeless.