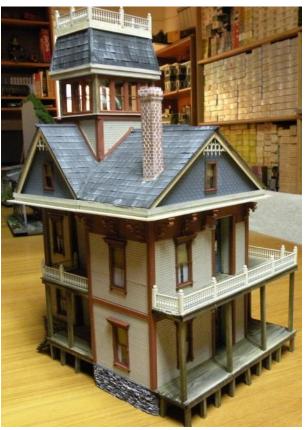

Semi-Victorian House, but with authentic Victorian colors. Construction is entirely of basswood. Note copula with widow's walk. I love buildings with cupolas. Once at a train show, a woman queried me about why most of my buildings had these cupolas. I told her it is a man thing. I think my idiotic comment past over her, but she and her husband purchased the building anyway. This structure has lights both inside and outside. Again this design would be timeless.