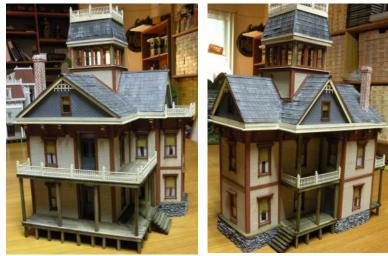

Semi-Victorian House, but with authentic Victorian colors. Construction is entirely of basswood. Note copula with widow's walk. I love buildings with cupolas. Once at a train show, a woman queried me about why most of my buildings had these cupolas. I told her it is a man thing. I think my idiotic comment past over her, but she and her husband purchased the building anyway. This structure has lights both inside and outside. Again this design would be timeless.