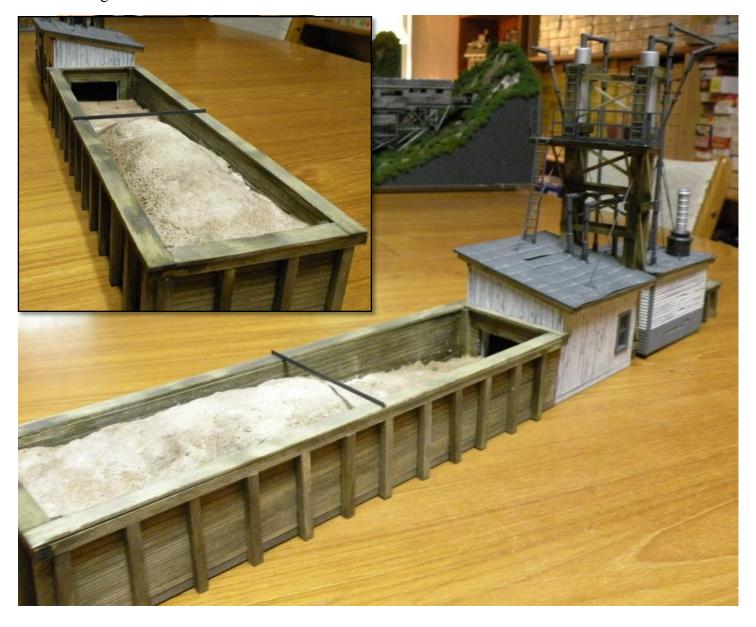

## ZANE'S STRUCTURES

Howard Zane - Ph: 410-730-1036 or email hzane1@verizon.net

| Item # | Description      | HO Dims      | HO \$ | O Dims   | <b>O</b> \$ |
|--------|------------------|--------------|-------|----------|-------------|
| 420    | Sanding Facility | 12.7" X 2.2" | 650   | 23" X 4" | 750         |

Completely original design. Goes with and connects to coal tower (Item 421), but is fine by itself. Wood and styrene construction. Coal and sand are real and are affixed permanently to shaped blocks. This design would be accurate from late 19th century right up to the end of steam. This design could be modified to fit most realistic budgets.