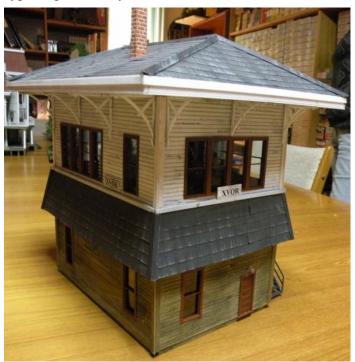

| Item # | Description          | HO Dims      | HO \$ | <b>O</b> Dims | <b>O</b> \$ |
|--------|----------------------|--------------|-------|---------------|-------------|
| 422    | Interlocking Tower-2 | 6.05" X 4.4" | 275   | 11" X 8"      | 375         |

Built from wood. Has upper interior with figures. Lights both out and inside. Dimensions are of overhanging roof. Design is timeless and would be comfortable on any type of pike in any location or era.