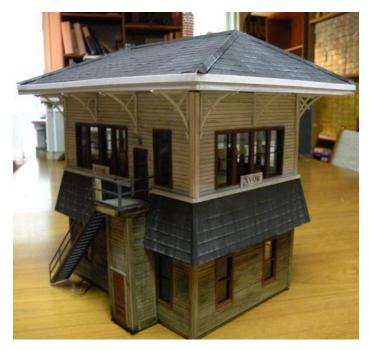

| Item # | Description          | HO Dims      | HO \$ | <b>O</b> Dims | <b>O</b> \$ |
|--------|----------------------|--------------|-------|---------------|-------------|
| 422    | Interlocking Tower-2 | 6.05" X 4.4" | 275   | 11" X 8"      | 375         |

Built from wood. Has upper interior with figures. Lights both out and inside. Dimensions are of overhanging roof. Design is timeless and would be comfortable on any type of pike in any location or era.