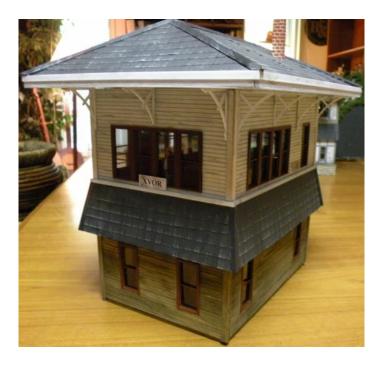

| Item # | Description          | HO Dims      | HO \$ | <b>O</b> Dims | <b>O</b> \$ |
|--------|----------------------|--------------|-------|---------------|-------------|
| 422    | Interlocking Tower-2 | 6.05" X 4.4" | 275   | 11" X 8"      | 375         |

Built from wood. Has upper interior with figures. Lights both out and inside. Dimensions are of overhanging roof. Design is timeless and would be comfortable on any type of pike in any location or era.