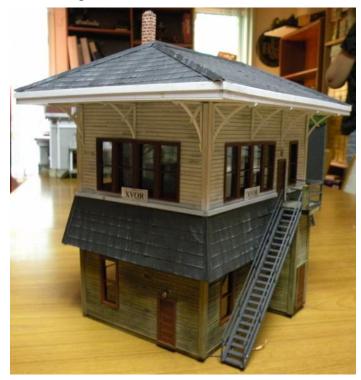

| Item # | Description          | HO Dims      | HO \$ | <b>O</b> Dims | <b>O</b> \$ |
|--------|----------------------|--------------|-------|---------------|-------------|
| 422    | Interlocking Tower-2 | 6.05" X 4.4" | 275   | 11" X 8"      | 375         |

Built from wood. Has upper interior with figures. Lights both out and inside. Dimensions are of overhanging roof. Design is timeless and would be comfortable on any type of pike in any location or era.