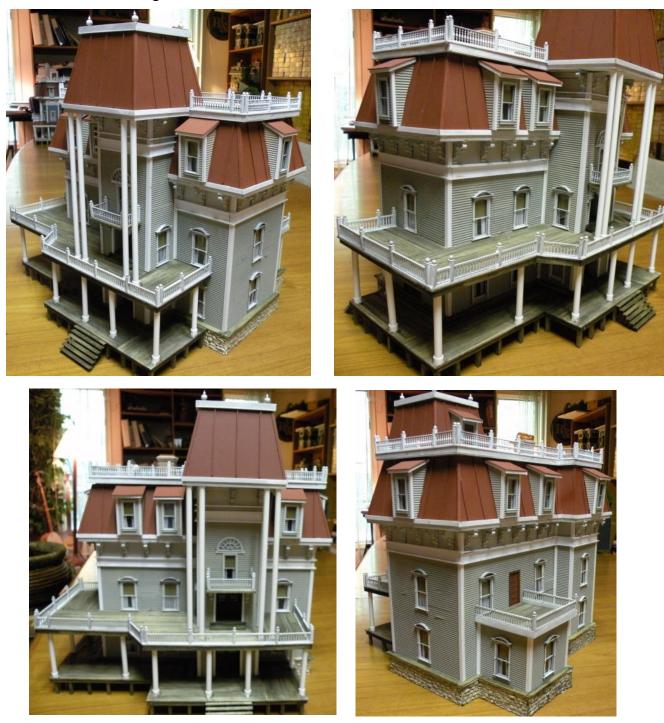

| Item # | Description                | HO Dims    | HO \$ | O Dims    | <b>O</b> \$ |
|--------|----------------------------|------------|-------|-----------|-------------|
| 425    | Appalachian Gothic House-2 | 8.25" X 6" | 895   | 15" x 11" | 995         |

All wood construction/styrene roof. Original design, but influenced by the many Victorians I have seen, sketched, and studied. Many lights both inside and outside. Would require some scale real-estate, but can be modified size-wise and budget wise.