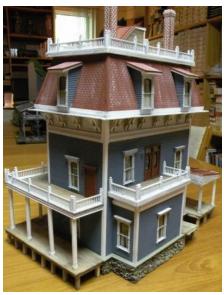

## ZANE'S STRUCTURES

Howard Zane - Ph: 410-730-1036 or email hzane1@verizon.net

| Item # | Description     | <b>HO Dims</b> | HO \$ | O Dims    | <b>O</b> \$ |
|--------|-----------------|----------------|-------|-----------|-------------|
| 426    | Victorian House | 8.25" X 6"     | 895   | 15" x 11" | 995         |

All wood construction with styrene lower deck roof. This design is original, but based on a house I once knew well in Morristown, NJ. Much is from memory, but I believe colors are accurate. Structure has both interior and exterior lighting.