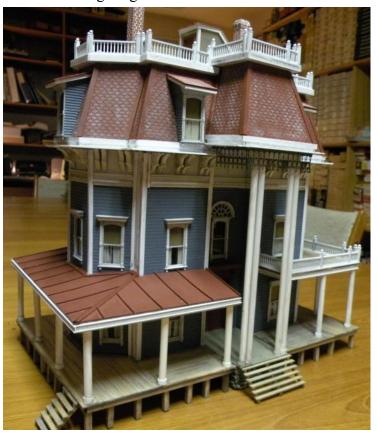

## ZANE'S STRUCTURES

Howard Zane - Ph: 410-730-1036 or email hzane1@verizon.net

| Item # | Description     | <b>HO Dims</b> | HO \$ | O Dims    | <b>O</b> \$ |
|--------|-----------------|----------------|-------|-----------|-------------|
| 426    | Victorian House | 8.25" X 6"     | 895   | 15" x 11" | 995         |

All wood construction with styrene lower deck roof. This design is original, but based on a house I once knew well in Morristown, NJ. Much is from memory, but I believe colors are accurate. Structure has both interior and exterior lighting.