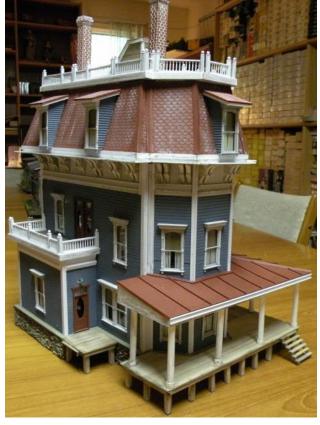

## ZANE'S STRUCTURES

Howard Zane - Ph: 410-730-1036 or email hzane1@verizon.net

| Item # | Description     | <b>HO Dims</b> | HO \$ | O Dims    | <b>O</b> \$ |
|--------|-----------------|----------------|-------|-----------|-------------|
| 426    | Victorian House | 8.25" X 6"     | 895   | 15" x 11" | 995         |

All wood construction with styrene lower deck roof. This design is original, but based on a house I once knew well in Morristown, NJ. Much is from memory, but I believe colors are accurate. Structure has both interior and exterior lighting.