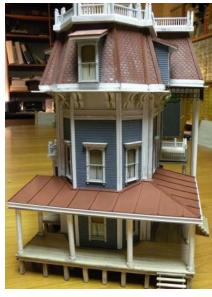

## ZANE'S STRUCTURES

Howard Zane - Ph: 410-730-1036 or email hzane1@verizon.net

| Item # | Description     | <b>HO Dims</b> | HO \$ | O Dims    | <b>O</b> \$ |
|--------|-----------------|----------------|-------|-----------|-------------|
| 426    | Victorian House | 8.25" X 6"     | 895   | 15" x 11" | 995         |

All wood construction with styrene lower deck roof. This design is original, but based on a house I once knew well in Morristown, NJ. Much is from memory, but I believe colors are accurate. Structure has both interior and exterior lighting.