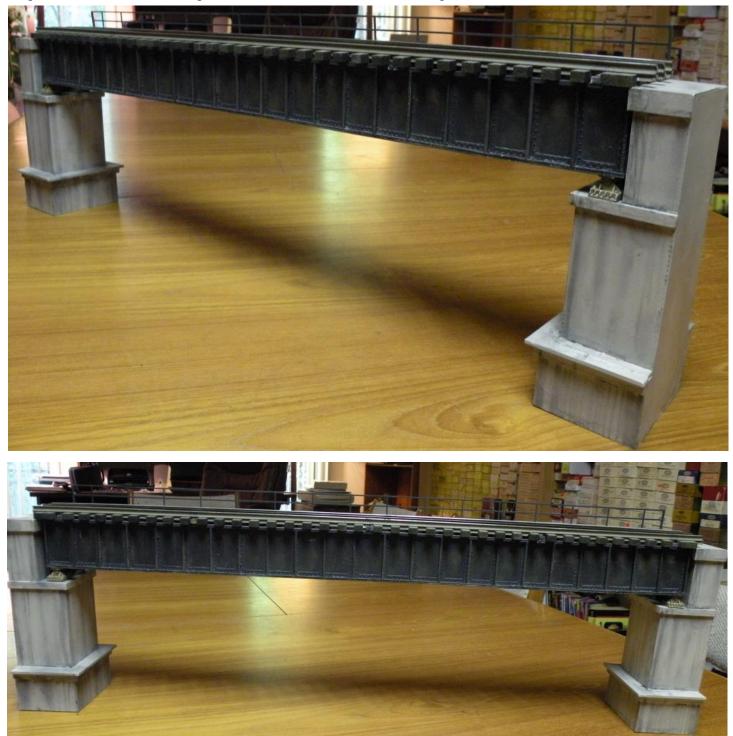

| Item # | Description   | HO Dims      | HO \$ | O Dims   | <b>O</b> \$ |
|--------|---------------|--------------|-------|----------|-------------|
| 427    | Deck Bridge-1 | 14.9" X 2.2" | 250   | 27" X 4" | 350         |

Piers of are of styrene construction and can be added to or made shorter is desired. Girders are from Scenic Express...of course cut to shape and modified. Correct cross bracing is installed on bottom.