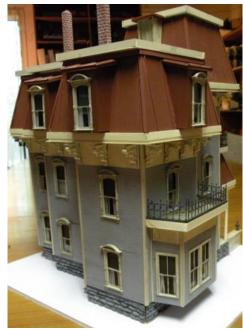

## ZANE'S STRUCTURES

Howard Zane - Ph: 410-730-1036 or email hzane1@verizon.net

| Item # | Description                | <b>HO Dims</b> | HO \$ | O Dims    | O \$ |
|--------|----------------------------|----------------|-------|-----------|------|
| 429    | Appalachian Gothic House-4 | 6" X 5.5"      | 895   | 11" x 10" | 995  |

Design is loosely based on a home I saw in Cape May NJ. Note: similar designs can be found throughout the west...and of course, Port Townsend, WA.

If your browser does not show a print or download option, right-click anywhere on the page and select "save," "download," or "print." Wording may vary depending on your browser.