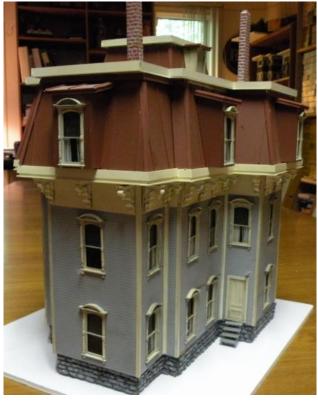

## ZANE'S STRUCTURES

Howard Zane - Ph: 410-730-1036 or email hzane1@verizon.net

| Item # | Description                | <b>HO Dims</b> | HO \$ | O Dims    | O \$ |
|--------|----------------------------|----------------|-------|-----------|------|
| 429    | Appalachian Gothic House-4 | 6" X 5.5"      | 895   | 11" x 10" | 995  |

Design is loosely based on a home I saw in Cape May NJ. Note: similar designs can be found throughout the west...and of course, Port Townsend, WA.

If your browser does not show a print or download option, right-click anywhere on the page and select "save," "download," or "print." Wording may vary depending on your browser.