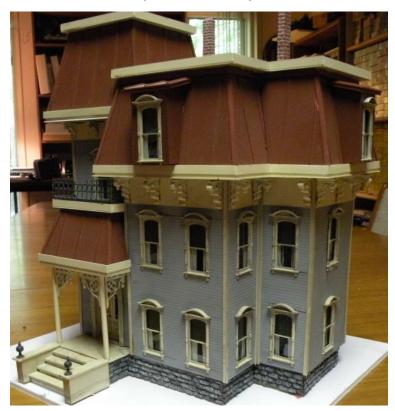

## ZANE'S STRUCTURES

Howard Zane - Ph: 410-730-1036 or email hzane1@verizon.net

| Item # | Description                | <b>HO Dims</b> | HO \$ | O Dims    | O \$ |
|--------|----------------------------|----------------|-------|-----------|------|
| 429    | Appalachian Gothic House-4 | 6" X 5.5"      | 895   | 11" x 10" | 995  |

Design is loosely based on a home I saw in Cape May NJ. Note: similar designs can be found throughout the west...and of course, Port Townsend, WA.

If your browser does not show a print or download option, right-click anywhere on the page and select "save," "download," or "print." Wording may vary depending on your browser.