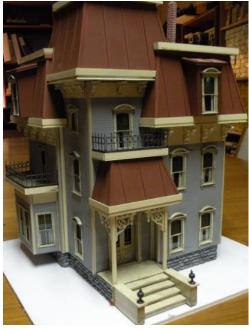

## ZANE'S STRUCTURES

Howard Zane - Ph: 410-730-1036 or email hzane1@verizon.net

| Item # | Description                | <b>HO Dims</b> | HO \$ | O Dims    | O \$ |
|--------|----------------------------|----------------|-------|-----------|------|
| 429    | Appalachian Gothic House-4 | 6" X 5.5"      | 895   | 11" x 10" | 995  |

Design is loosely based on a home I saw in Cape May NJ. Note: similar designs can be found throughout the west...and of course, Port Townsend, WA.

If your browser does not show a print or download option, right-click anywhere on the page and select "save," "download," or "print." Wording may vary depending on your browser.