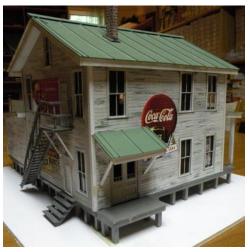

## ZANE'S STRUCTURES

Howard Zane - Ph: 410-730-1036 or email hzane1@verizon.net

| Item # | Description                | <b>HO Dims</b> | HO \$ | O Dims    | <b>O</b> \$ |
|--------|----------------------------|----------------|-------|-----------|-------------|
| 430    | Company or General Store-1 | 5.5" X 6.05"   | 575   | 10" x 12" | 675         |

Period is timeless. Note the interior signs in windows. This design may be serviced either by rail or road or both.

If your browser does not show a print or download option, right-click anywhere on the page and select "save," "download," or "print." Wording may vary depending on your browser.