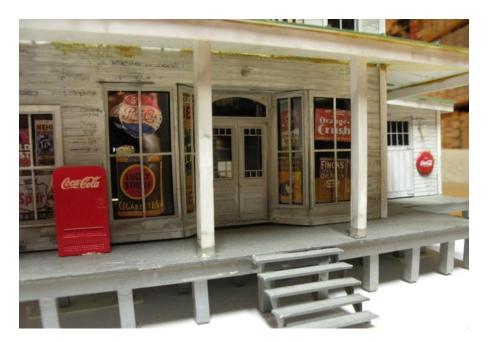

## ZANE'S STRUCTURES

Howard Zane - Ph: 410-730-1036 or email hzane1@verizon.net

| Item # | Description                | <b>HO Dims</b> | HO \$ | O Dims    | <b>O</b> \$ |
|--------|----------------------------|----------------|-------|-----------|-------------|
| 430    | Company or General Store-1 | 5.5" X 6.05"   | 575   | 10" x 12" | 675         |

Period is timeless. Note the interior signs in windows. This design may be serviced either by rail or road or both.

If your browser does not show a print or download option, right-click anywhere on the page and select "save," "download," or "print." Wording may vary depending on your browser.