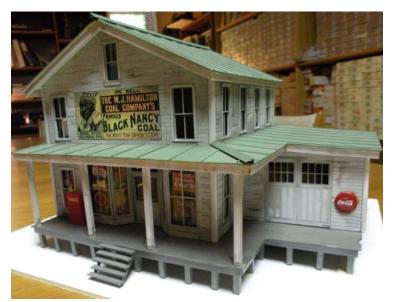

## ZANE'S STRUCTURES

Howard Zane - Ph: 410-730-1036 or email hzane1@verizon.net

| Item # | Description                | <b>HO Dims</b> | HO \$ | O Dims    | <b>O</b> \$ |
|--------|----------------------------|----------------|-------|-----------|-------------|
| 430    | Company or General Store-1 | 5.5" X 6.05"   | 575   | 10" x 12" | 675         |

Period is timeless. Note the interior signs in windows. This design may be serviced either by rail or road or both.

If your browser does not show a print or download option, right-click anywhere on the page and select "save," "download," or "print." Wording may vary depending on your browser.