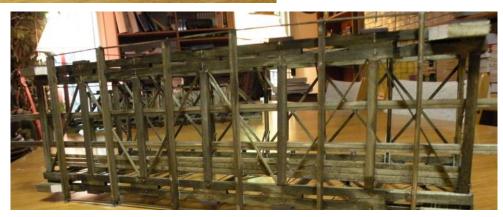

## ZANE'S STRUCTURES

Howard Zane - Ph: 410-730-1036 or email hzane1@verizon.net

| Item # | Description                 | <b>HO Dims</b> | HO \$ | O Dims   | O \$ |
|--------|-----------------------------|----------------|-------|----------|------|
| 431    | Light Rail Box Truss Bridge | 9.9" X 3.3"    | 395   | 18" X 6" | 495  |

Construction is entirely of wood with styrene bolts and U channel splices. Guy wires are of brass rod. This kind of bridge would have been used on light rail branch line or to service a private siding. Photo 155 is of the bottom construction. The design is late 19th Century, but several of these types of bridges are still in service today.