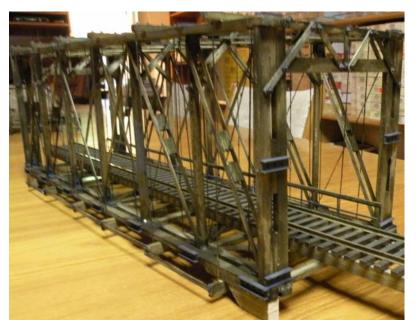

## ZANE'S STRUCTURES

Howard Zane - Ph: 410-730-1036 or email hzane1@verizon.net

| Item # | Description                 | <b>HO Dims</b> | HO \$ | O Dims   | O \$ |
|--------|-----------------------------|----------------|-------|----------|------|
| 431    | Light Rail Box Truss Bridge | 9.9" X 3.3"    | 395   | 18" X 6" | 495  |

Construction is entirely of wood with styrene bolts and U channel splices. Guy wires are of brass rod. This kind of bridge would have been used on light rail branch line or to service a private siding. Photo 155 is of the bottom construction. The design is late 19th Century, but several of these types of bridges are still in service today.