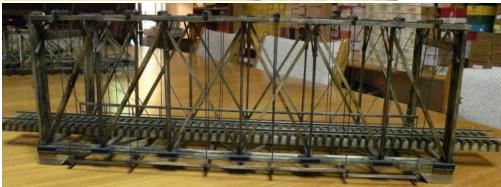

## ZANE'S STRUCTURES

Howard Zane - Ph: 410-730-1036 or email hzane1@verizon.net

| Item # | Description                 | <b>HO Dims</b> | HO \$ | O Dims   | O \$ |
|--------|-----------------------------|----------------|-------|----------|------|
| 431    | Light Rail Box Truss Bridge | 9.9" X 3.3"    | 395   | 18" X 6" | 495  |

Construction is entirely of wood with styrene bolts and U channel splices. Guy wires are of brass rod. This kind of bridge would have been used on light rail branch line or to service a private siding. Photo 155 is of the bottom construction. The design is late 19th Century, but several of these types of bridges are still in service today.