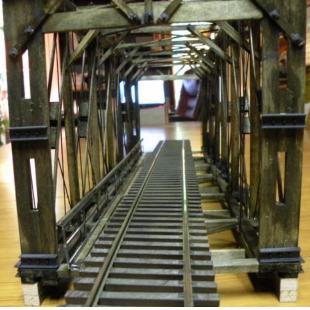

## ZANE'S STRUCTURES

Howard Zane - Ph: 410-730-1036 or email hzane1@verizon.net

| Item # | Description                 | <b>HO Dims</b> | HO \$ | O Dims   | O \$ |
|--------|-----------------------------|----------------|-------|----------|------|
| 431    | Light Rail Box Truss Bridge | 9.9" X 3.3"    | 395   | 18" X 6" | 495  |

Construction is entirely of wood with styrene bolts and U channel splices. Guy wires are of brass rod. This kind of bridge would have been used on light rail branch line or to service a private siding. Photo 155 is of the bottom construction. The design is late 19th Century, but several of these types of bridges are still in service today.