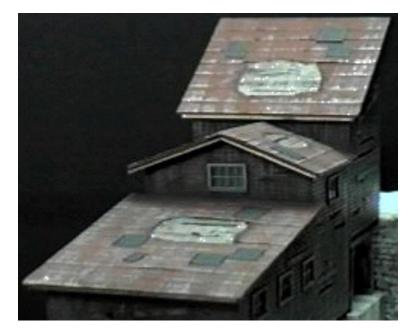

| Item # | Description                                      | HO Dims   | HO \$ | O Dims    | <b>O</b> \$ |
|--------|--------------------------------------------------|-----------|-------|-----------|-------------|
| 501    | <b>Coal Tipple, Stone Wall Weathered Roofing</b> | 18" X 12" | 695   | 33" X 22" | 795         |

This coal tipple is on terrain held back by a "stone" retaining wall. The structure replicates one that has provided years of service and now, can use some roof, and other repairs.

If your browser does not show a print or download option, right-click anywhere on the page and select "save," "download," or "print." Wording may vary depending on your browser.