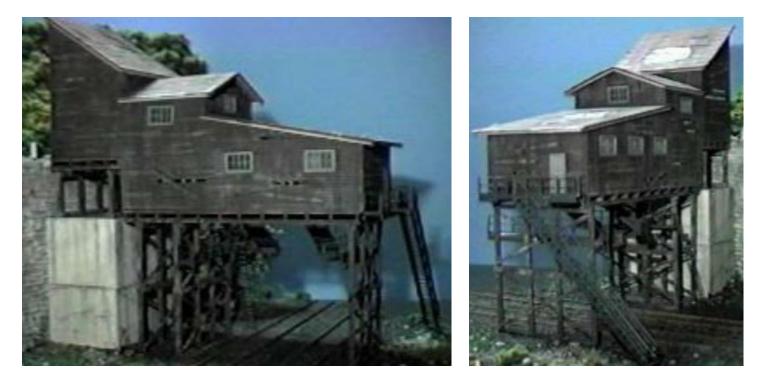

| Item # | Description                                      | HO Dims   | HO \$ | O Dims    | <b>O</b> \$ |
|--------|--------------------------------------------------|-----------|-------|-----------|-------------|
| 501    | <b>Coal Tipple, Stone Wall Weathered Roofing</b> | 18" X 12" | 695   | 33" X 22" | 795         |

This coal tipple is on terrain held back by a "stone" retaining wall. The structure replicates one that has provided years of service and now, can use some roof, and other repairs.

If your browser does not show a print or download option, right-click anywhere on the page and select "save," "download," or "print." Wording may vary depending on your browser.