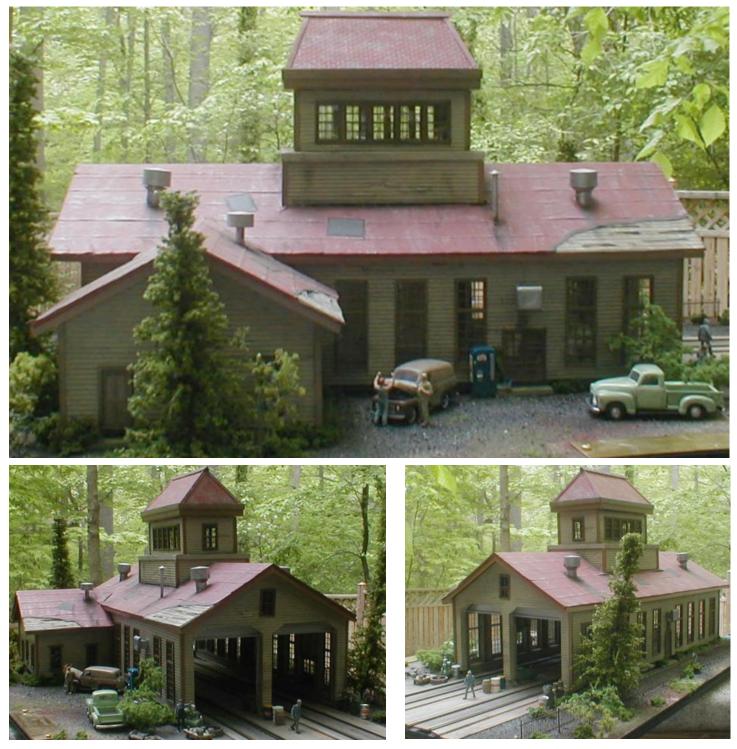

| Item # | Description            | HO Dims   | HO \$ | O Dims    | <b>O</b> \$ |
|--------|------------------------|-----------|-------|-----------|-------------|
| 520    | Two Stall Engine House | 17" X 11" | 650   | 31" X 20" | 750         |

Two stall engine house. Would work for steam or diesel. Design is timeless. Excellent for branchline or small layout. Interior detailing. Fully lighted.

If your browser does not show a print or download option, right-click anywhere on the page and select "save," "download," or "print." Wording may vary depending on your browser.