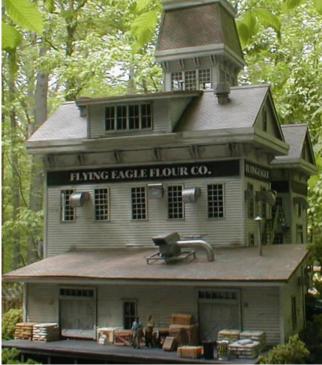

## ZANE'S STRUCTURES

Howard Zane - Ph: 410-730-1036 or email hzane1@verizon.net

| Item # | Description                | <b>HO Dims</b> | HO \$ | O Dims    | O \$  |
|--------|----------------------------|----------------|-------|-----------|-------|
| 523    | Flying Eagle Flour Company | 24" X 13"      | 1,550 | 44" X 24" | 1,850 |

Major industry and of course an original design. Could be used for any time or locale. Siding is on the west side, but could be easily located to the rear of the building. Fully lighted.

If your browser does not show a print or download option, right-click anywhere on the page and select "save," "download," or "print." Wording may vary depending on your browser.