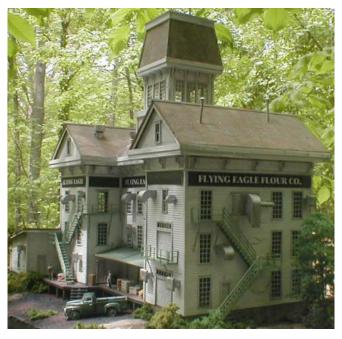

## ZANE'S STRUCTURES

Howard Zane - Ph: 410-730-1036 or email hzane1@verizon.net

| Item # | Description                | <b>HO Dims</b> | HO \$ | O Dims    | O \$  |
|--------|----------------------------|----------------|-------|-----------|-------|
| 523    | Flying Eagle Flour Company | 24" X 13"      | 1,550 | 44" X 24" | 1,850 |

Major industry and of course an original design. Could be used for any time or locale. Siding is on the west side, but could be easily located to the rear of the building. Fully lighted.

If your browser does not show a print or download option, right-click anywhere on the page and select "save," "download," or "print." Wording may vary depending on your browser.