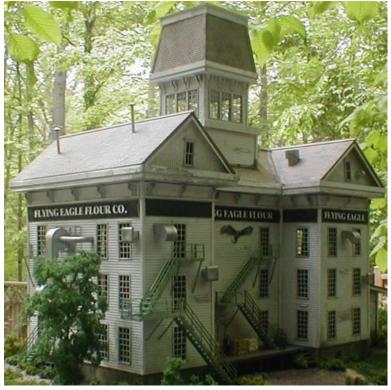

## ZANE'S STRUCTURES

Howard Zane - Ph: 410-730-1036 or email hzane1@verizon.net

| Item # | Description                | <b>HO Dims</b> | HO \$ | O Dims    | O \$  |
|--------|----------------------------|----------------|-------|-----------|-------|
| 523    | Flying Eagle Flour Company | 24" X 13"      | 1,550 | 44" X 24" | 1,850 |

Major industry and of course an original design. Could be used for any time or locale. Siding is on the west side, but could be easily located to the rear of the building. Fully lighted.

If your browser does not show a print or download option, right-click anywhere on the page and select "save," "download," or "print." Wording may vary depending on your browser.