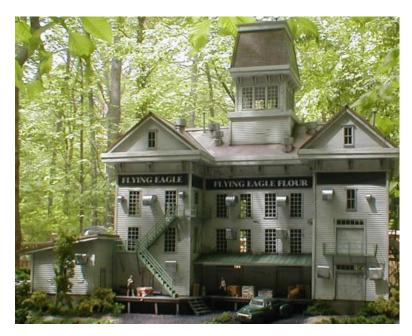

## ZANE'S STRUCTURES

Howard Zane - Ph: 410-730-1036 or email hzane1@verizon.net

| Item # | Description                | <b>HO Dims</b> | HO \$ | O Dims    | O \$  |
|--------|----------------------------|----------------|-------|-----------|-------|
| 523    | Flying Eagle Flour Company | 24" X 13"      | 1,550 | 44" X 24" | 1,850 |

Major industry and of course an original design. Could be used for any time or locale. Siding is on the west side, but could be easily located to the rear of the building. Fully lighted.

If your browser does not show a print or download option, right-click anywhere on the page and select "save," "download," or "print." Wording may vary depending on your browser.