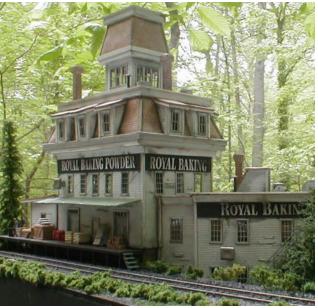

## ZANE'S STRUCTURES

Howard Zane - Ph: 410-730-1036 or email hzane1@verizon.net

| Item # | Description          | <b>HO Dims</b> | HO \$ | O Dims    | <b>O</b> \$ |
|--------|----------------------|----------------|-------|-----------|-------------|
| 524    | Royal Baking Company | 22" X 13"      | 1,550 | 40" X 24" | 1,850       |

Royal Baking Co. This is a major industry. The design is original and would be correct for any period or locale. This is a two level structure with the siding on the upper level. This structure is fully lighted.