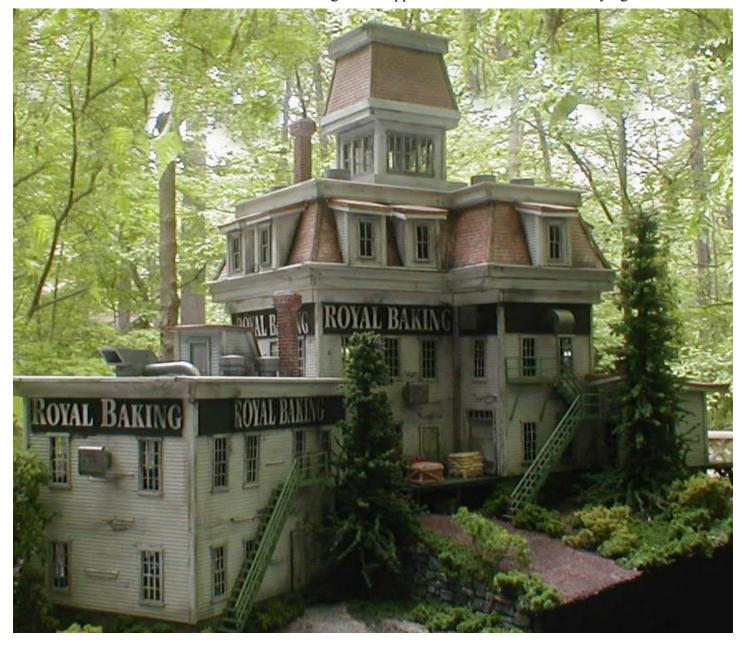

## ZANE'S STRUCTURES

Howard Zane - Ph: 410-730-1036 or email hzane1@verizon.net

| Item # | Description          | <b>HO Dims</b> | HO \$ | O Dims    | <b>O</b> \$ |
|--------|----------------------|----------------|-------|-----------|-------------|
| 524    | Royal Baking Company | 22" X 13"      | 1,550 | 40" X 24" | 1,850       |

Royal Baking Co. This is a major industry. The design is original and would be correct for any period or locale. This is a two level structure with the siding on the upper level. This structure is fully lighted.