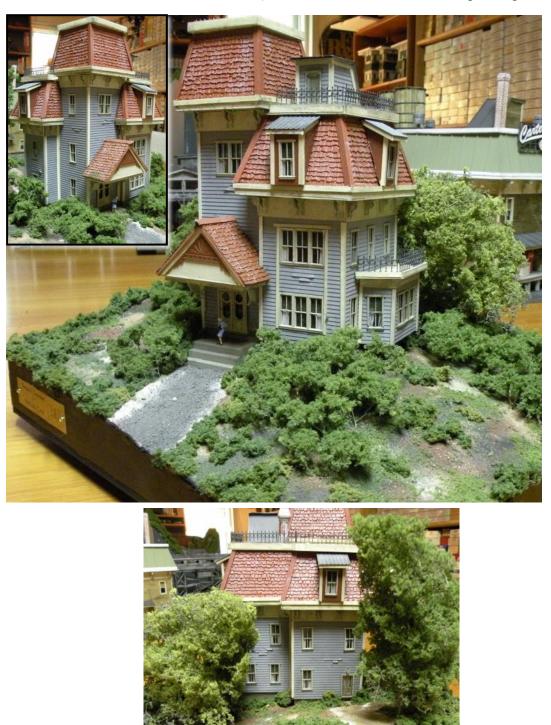

Howard Zane - Ph: 410-730-1036 or email hzane1@verizon.net

| Item # | Description                     | HO Dims   | HO \$ | O Dims    | <b>O</b> \$ |
|--------|---------------------------------|-----------|-------|-----------|-------------|
| 534    | Semi-Victorian House on Diorama | 11" X 14" | 795   | 20" X 26" | 895         |

House is approximately half of the dimensions above. Lights both outside and inside. Note: I will show you how to install in layout, or be available to do actual installation (within reasonable distance and expenses paid for).