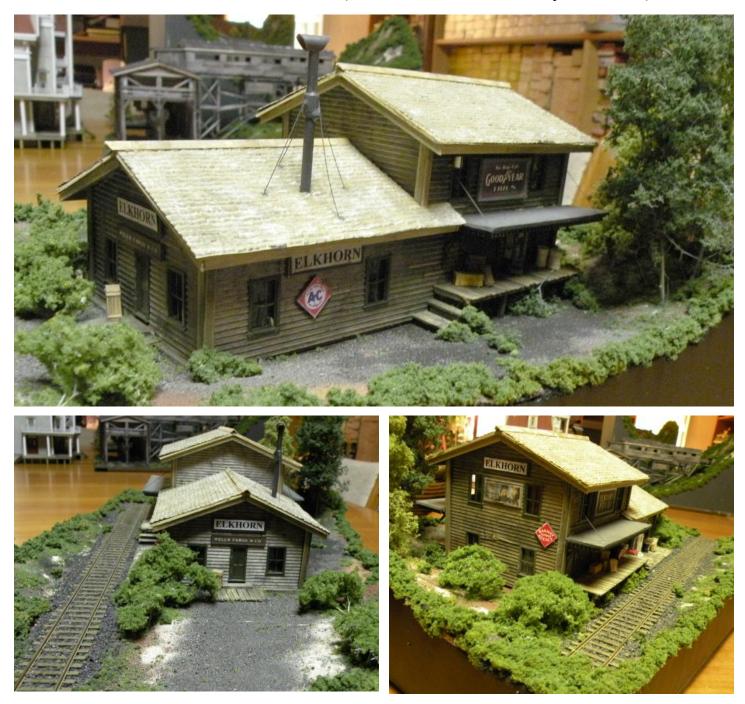

| Howard Zane - Ph: 410-730-1036 or email hza | ne1@verizon.net |
|---------------------------------------------|-----------------|
|---------------------------------------------|-----------------|

| Item # | Description                | HO Dims   | HO \$ | O Dims    | <b>O</b> \$ |
|--------|----------------------------|-----------|-------|-----------|-------------|
| 535    | Freight Station on Diorama | 17" X 11" | 350   | 31" X 20" | 450         |

Station is approximately half of the dimensions above. Wood construction. Design is original and would go well with any era. Lights are both inside and outside. Diorama has numbered brass builders plaque. Note: I'll show buyer how to install or be available to do actual installation (within reasonable distance and expenses covered).