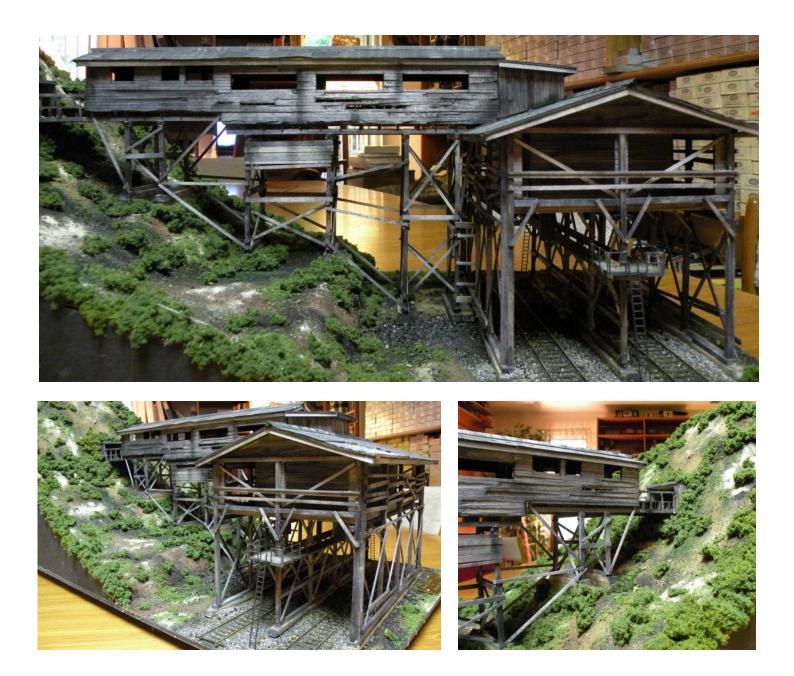

| Item # | Description            | HO Dims   | HO \$ | O Dims    | <b>O</b> \$ |
|--------|------------------------|-----------|-------|-----------|-------------|
| 536    | Coal Mine on Diorama-1 | 24" X 12" | 1,295 | 44" X 22" | 1,495       |

Diorama of working coal mine. All wood construction loosely based on a prototype in Kentucky now defunct. Diorama has a numbered brass builder's plaque. Base is light weight Gatorboard and hill is of my well known red rosin paper / glue shell construction method. I'll be most happy to show how to install in pike or do installation within reasonable distance and expenses covered.