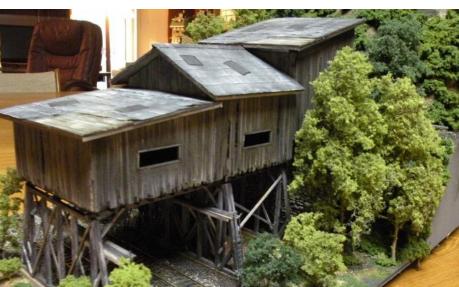

## ZANE'S STRUCTURES

Howard Zane - Ph: 410-730-1036 or email hzane1@verizon.net

| Item # | Description            | <b>HO Dims</b> | HO \$ | O Dims    | O \$  |
|--------|------------------------|----------------|-------|-----------|-------|
| 538    | Coal Tipple on Diorama | 17" X 11"      | 1,195 | 31" X 20" | 1,395 |

A tipple is not a mine but a structure serviced by mine trucks for loading coal on to hoppers. This is a design of a typical double track tipple. Construction is entirely of wood. Diorama is built from Gatorboard and glueshell scenery. There is a numbered brass builder's plaque. I'd be most happy to assist in installation within a reasonable distance and for expenses.