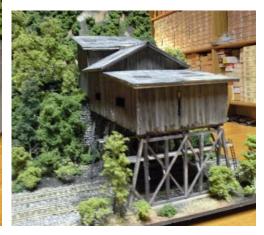

## ZANE'S STRUCTURES

Howard Zane - Ph: 410-730-1036 or email hzane1@verizon.net

| Item # | Description            | <b>HO Dims</b> | HO \$ | O Dims    | O \$  |
|--------|------------------------|----------------|-------|-----------|-------|
| 538    | Coal Tipple on Diorama | 17" X 11"      | 1,195 | 31" X 20" | 1,395 |

A tipple is not a mine but a structure serviced by mine trucks for loading coal on to hoppers. This is a design of a typical double track tipple. Construction is entirely of wood. Diorama is built from Gatorboard and glueshell scenery. There is a numbered brass builder's plaque. I'd be most happy to assist in installation within a reasonable distance and for expenses.