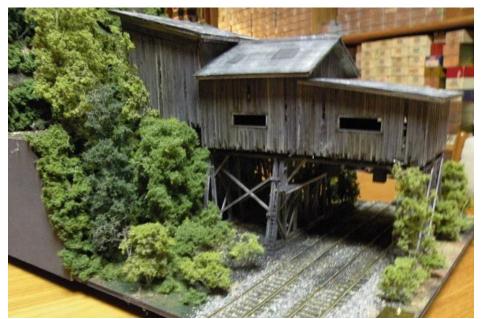

## ZANE'S STRUCTURES

Howard Zane - Ph: 410-730-1036 or email hzane1@verizon.net

| Item # | Description            | <b>HO Dims</b> | HO \$ | O Dims    | O \$  |
|--------|------------------------|----------------|-------|-----------|-------|
| 538    | Coal Tipple on Diorama | 17" X 11"      | 1,195 | 31" X 20" | 1,395 |

A tipple is not a mine but a structure serviced by mine trucks for loading coal on to hoppers. This is a design of a typical double track tipple. Construction is entirely of wood. Diorama is built from Gatorboard and glueshell scenery. There is a numbered brass builder's plaque. I'd be most happy to assist in installation within a reasonable distance and for expenses.