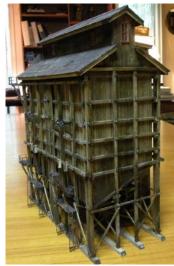

## ZANE'S STRUCTURES

Howard Zane - Ph: 410-730-1036 or email hzane1@verizon.net

| Item # | Description     | <b>HO Dims</b> | HO \$ | O Dims    | O \$  |
|--------|-----------------|----------------|-------|-----------|-------|
| 539    | Coaling Tower-1 | 10" X 6"       | 1,295 | 19" X 11" | 1,695 |

All basswood construction except for styrene bolt heads, platforms, railings, stairs, and ladders. No prototype; completely original design that would have been typical for any railroad during the first half of the 20th Century. Single track service and loading from other side through coal pit and elevator.