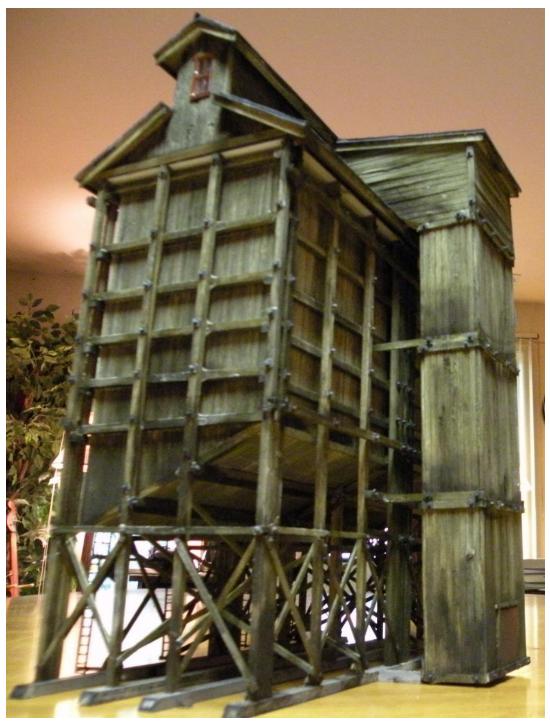

## ZANE'S STRUCTURES

Howard Zane - Ph: 410-730-1036 or email hzane1@verizon.net

| Item # | Description     | <b>HO Dims</b> | HO \$ | O Dims    | O \$  |
|--------|-----------------|----------------|-------|-----------|-------|
| 539    | Coaling Tower-1 | 10" X 6"       | 1,295 | 19" X 11" | 1,695 |

All basswood construction except for styrene bolt heads, platforms, railings, stairs, and ladders. No prototype; completely original design that would have been typical for any railroad during the first half of the 20th Century. Single track service and loading from other side through coal pit and elevator.