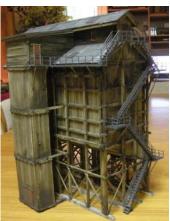

## ZANE'S STRUCTURES

Howard Zane - Ph: 410-730-1036 or email hzane1@verizon.net

| Item # | Description     | <b>HO Dims</b> | HO \$ | O Dims    | O \$  |
|--------|-----------------|----------------|-------|-----------|-------|
| 539    | Coaling Tower-1 | 10" X 6"       | 1,295 | 19" X 11" | 1,695 |

All basswood construction except for styrene bolt heads, platforms, railings, stairs, and ladders. No prototype; completely original design that would have been typical for any railroad during the first half of the 20th Century. Single track service and loading from other side through coal pit and elevator.