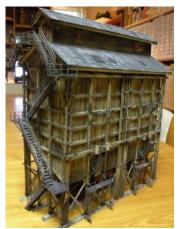

## ZANE'S STRUCTURES

Howard Zane - Ph: 410-730-1036 or email hzane1@verizon.net

| Item # | Description     | <b>HO Dims</b> | HO \$ | O Dims    | O \$  |
|--------|-----------------|----------------|-------|-----------|-------|
| 539    | Coaling Tower-1 | 10" X 6"       | 1,295 | 19" X 11" | 1,695 |

All basswood construction except for styrene bolt heads, platforms, railings, stairs, and ladders. No prototype; completely original design that would have been typical for any railroad during the first half of the 20th Century. Single track service and loading from other side through coal pit and elevator.