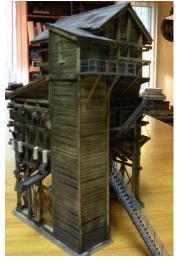

## ZANE'S STRUCTURES

Howard Zane - Ph: 410-730-1036 or email hzane1@verizon.ne

| Item # | Description     | <b>HO Dims</b> | HO \$ | O Dims    | <b>O</b> \$ |
|--------|-----------------|----------------|-------|-----------|-------------|
| 540    | Coaling Tower-2 | 6" X 6"        | 1,095 | 11" X 11" | 1,495       |

Original design. All basswood construction except for styrene bolt heads, platforms, railings, stairs and ladders. Structure services three tracks with center track also used as coal dump; then into elevator.