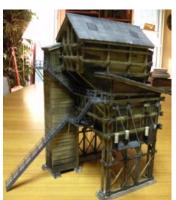

## ZANE'S STRUCTURES

Howard Zane - Ph: 410-730-1036 or email hzane1@verizon.ne

| Item # | Description     | <b>HO Dims</b> | HO \$ | O Dims    | <b>O</b> \$ |
|--------|-----------------|----------------|-------|-----------|-------------|
| 540    | Coaling Tower-2 | 6" X 6"        | 1,095 | 11" X 11" | 1,495       |

Original design. All basswood construction except for styrene bolt heads, platforms, railings, stairs and ladders. Structure services three tracks with center track also used as coal dump; then into elevator.