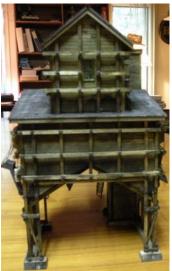

## ZANE'S STRUCTURES

Howard Zane - Ph: 410-730-1036 or email hzane1@verizon.ne

| Item # | Description     | <b>HO Dims</b> | HO \$ | O Dims    | <b>O</b> \$ |
|--------|-----------------|----------------|-------|-----------|-------------|
| 540    | Coaling Tower-2 | 6" X 6"        | 1,095 | 11" X 11" | 1,495       |

Original design. All basswood construction except for styrene bolt heads, platforms, railings, stairs and ladders. Structure services three tracks with center track also used as coal dump; then into elevator.