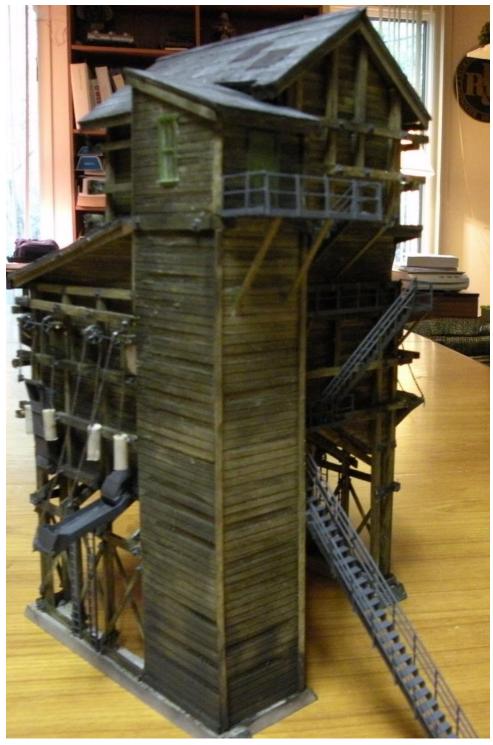

## ZANE'S STRUCTURES

Howard Zane - Ph: 410-730-1036 or email hzane1@verizon.ne

| Item # | Description     | <b>HO Dims</b> | HO \$ | O Dims    | <b>O</b> \$ |
|--------|-----------------|----------------|-------|-----------|-------------|
| 540    | Coaling Tower-2 | 6" X 6"        | 1,095 | 11" X 11" | 1,495       |

Original design. All basswood construction except for styrene bolt heads, platforms, railings, stairs and ladders. Structure services three tracks with center track also used as coal dump; then into elevator.