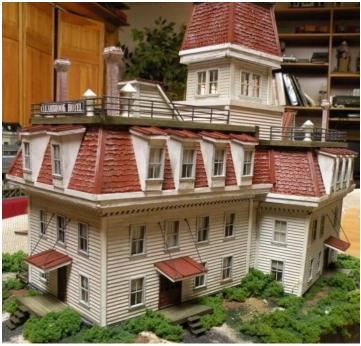

## ZANE'S STRUCTURES

Howard Zane - Ph: 410-730-1036 or email hzane1@verizon.net

| Item # | Description      | <b>HO Dims</b> | HO \$ | O Dims    | <b>O</b> \$ |
|--------|------------------|----------------|-------|-----------|-------------|
| 541    | Clearbrook Hotel | 17" X 11"      | 1,195 | 31" X 20" | 1,295       |

Wood construction. Lights inside and outside. Base is Gatorboard with glue-shell scenery. Design has no prototype, but would be fine from 1850 to current day. Glue-shell scenery is amazingly simple to blend into an existing layout. I will be most happy to show how this is done or install it for the buyer at a reasonable additional cost.