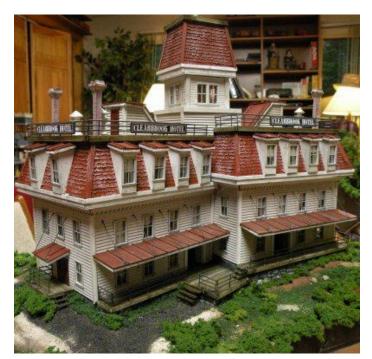

## ZANE'S STRUCTURES

Howard Zane - Ph: 410-730-1036 or email hzane1@verizon.net

| Item # | Description      | <b>HO Dims</b> | HO \$ | O Dims    | <b>O</b> \$ |
|--------|------------------|----------------|-------|-----------|-------------|
| 541    | Clearbrook Hotel | 17" X 11"      | 1,195 | 31" X 20" | 1,295       |

Wood construction. Lights inside and outside. Base is Gatorboard with glue-shell scenery. Design has no prototype, but would be fine from 1850 to current day. Glue-shell scenery is amazingly simple to blend into an existing layout. I will be most happy to show how this is done or install it for the buyer at a reasonable additional cost.