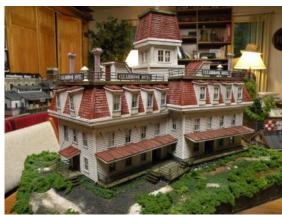

## ZANE'S STRUCTURES

Howard Zane - Ph: 410-730-1036 or email hzane1@verizon.net

| Item # | Description      | <b>HO Dims</b> | HO \$ | O Dims    | <b>O</b> \$ |
|--------|------------------|----------------|-------|-----------|-------------|
| 541    | Clearbrook Hotel | 17" X 11"      | 1,195 | 31" X 20" | 1,295       |

Wood construction. Lights inside and outside. Base is Gatorboard with glue-shell scenery. Design has no prototype, but would be fine from 1850 to current day. Glue-shell scenery is amazingly simple to blend into an existing layout. I will be most happy to show how this is done or install it for the buyer at a reasonable additional cost.