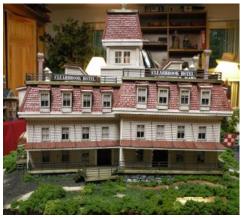

## ZANE'S STRUCTURES

Howard Zane - Ph: 410-730-1036 or email hzane1@verizon.net

| Item # | Description      | <b>HO Dims</b> | HO \$ | O Dims    | <b>O</b> \$ |
|--------|------------------|----------------|-------|-----------|-------------|
| 541    | Clearbrook Hotel | 17" X 11"      | 1,195 | 31" X 20" | 1,295       |

Wood construction. Lights inside and outside. Base is Gatorboard with glue-shell scenery. Design has no prototype, but would be fine from 1850 to current day. Glue-shell scenery is amazingly simple to blend into an existing layout. I will be most happy to show how this is done or install it for the buyer at a reasonable additional cost.