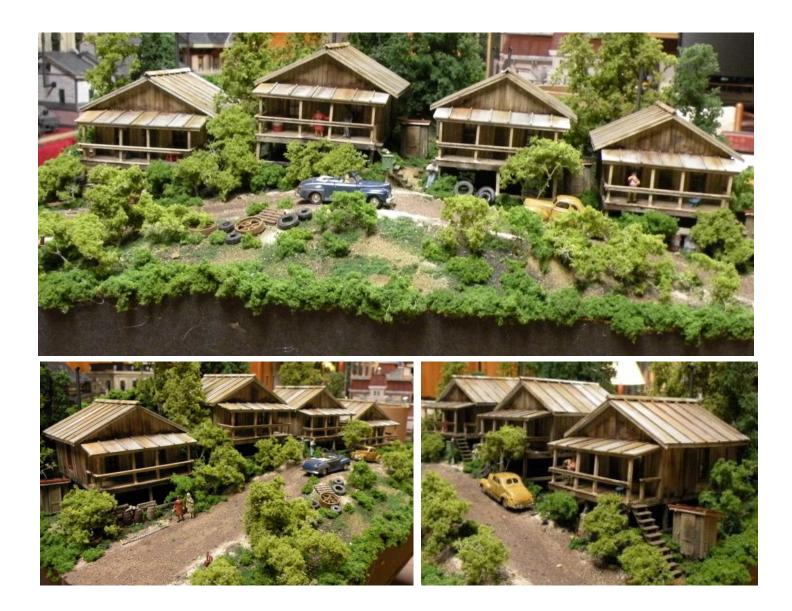

| Item # | Description                              | HO Dims   | HO \$ | O Dims    | <b>O</b> \$ |
|--------|------------------------------------------|-----------|-------|-----------|-------------|
| 543    | <b>Company House Grouping (4 houses)</b> | 20" X 11" | 1,295 | 37" X 20" | 1,495       |

All wood construction /styrene roofs. Has lights both inside and out. Built on Gatorboard structure with glueshell scenery and easily installed with or without my help. The design is timeless and is good for either coal or lumber towns -or West Virginia yuppies. Each house has its own outhouse (also scratch built).