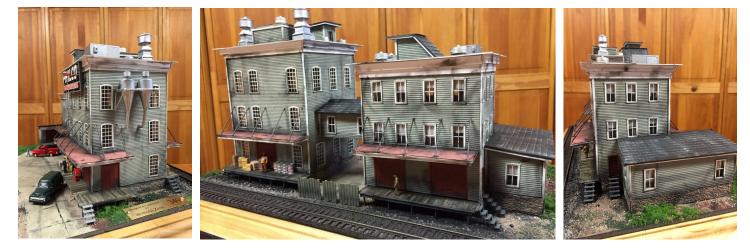

| Item # | Description    | HO Dims   | HO \$ | <b>O</b> Dims | <b>O</b> \$ |
|--------|----------------|-----------|-------|---------------|-------------|
|        | Philco factory | 16" X 10" | 800   | 32" X 20"     | 1,150       |

Please note: dimensions refer to the entire diorama and are approximate.

If your browser does not show a print or download option, right-click anywhere on the page and select "save," "download," or "print." Wording may vary depending on your browser.