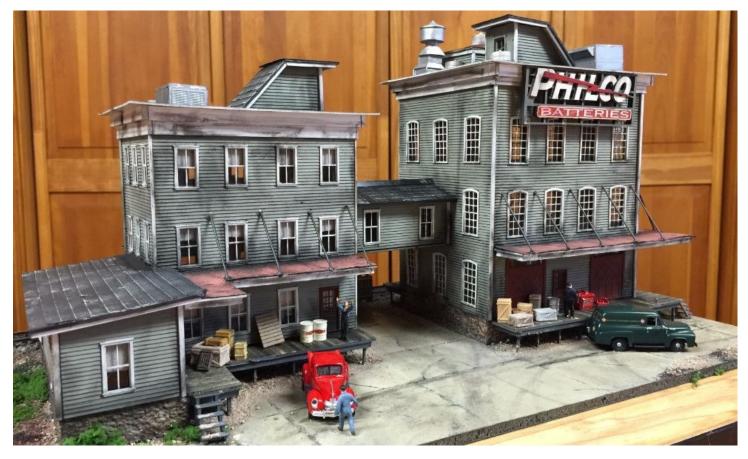

| Item # | Description    | HO Dims   | HO \$ | <b>O</b> Dims | <b>O</b> \$ |
|--------|----------------|-----------|-------|---------------|-------------|
|        | Philco factory | 16" X 10" | 800   | 32" X 20"     | 1,150       |

Please note: dimensions refer to the entire diorama and are approximate.

If your browser does not show a print or download option, right-click anywhere on the page and select "save," "download," or "print." Wording may vary depending on your browser.