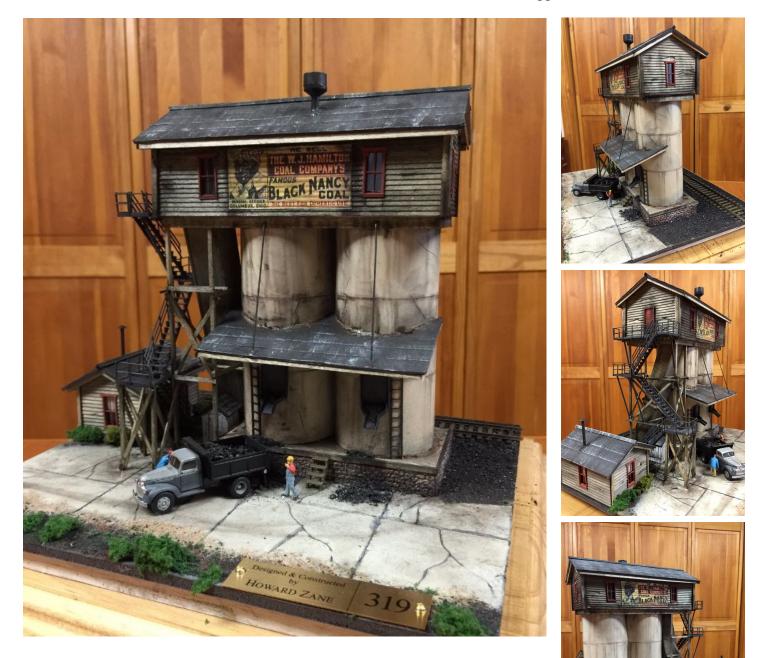

| Item # | Description          | HO Dims   | HO \$ | O Dims    | <b>O</b> \$ |
|--------|----------------------|-----------|-------|-----------|-------------|
| 319    | Cement coal facility | 16" X 10" | 475   | 32" X 20" | 750         |

Please note: dimensions refer to the entire diorama and are approximate.

If your browser does not show a print or download option, right-click anywhere on the page and select "save," "download," or "print." Wording may vary depending on your browser.