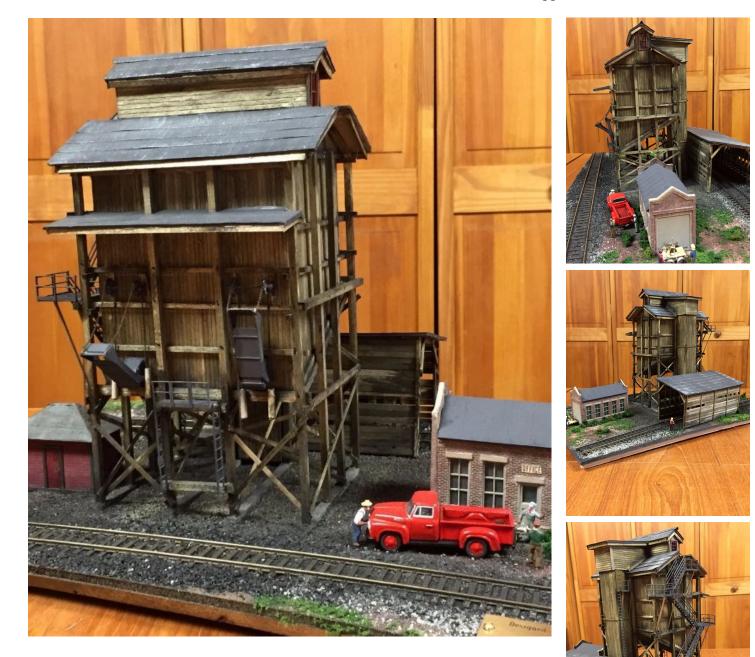

| Item # | Description          | HO Dims   | HO \$ | O Dims    | <b>O</b> \$ |
|--------|----------------------|-----------|-------|-----------|-------------|
|        | Coal tower with shed | 16" X 10" | 750   | 32" X 20" | 1,100       |

Please note: dimensions refer to the entire diorama and are approximate.

If your browser does not show a print or download option, right-click anywhere on the page and select "save," "download," or "print." Wording may vary depending on your browser.